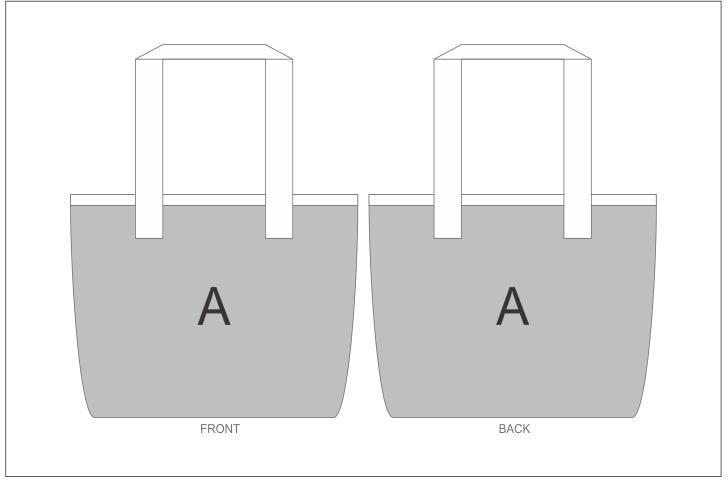

## **Branding Options:**

| Position | Branding Method (Branding Code) | No. of Colours | Dimension                |
|----------|---------------------------------|----------------|--------------------------|
| А        | Custom Sublimation A (CPSUB-A)  | Full Colour    | 1347mm wide x 550mm high |